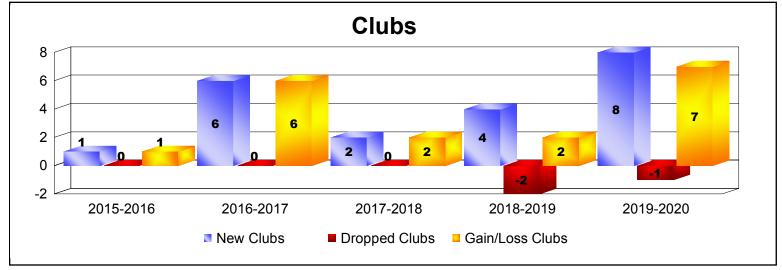

District 301A3 As of December 2019 Cumulative

| Year      | New<br>Clubs | Dropped<br>Clubs | Gain/<br>Loss<br>Clubs | New<br>Members | Charter<br>Members | Reinstate<br>Members | Transfer<br>Members | Total<br>Member<br>Added | Total<br>Members<br>Dropped | Gain/<br>Loss<br>Members |
|-----------|--------------|------------------|------------------------|----------------|--------------------|----------------------|---------------------|--------------------------|-----------------------------|--------------------------|
| 2015-2016 | 1            | 0                | 1                      | 43             | 21                 | 0                    | 0                   | 64                       | -37                         | 27                       |
| 2016-2017 | 6            | 0                | 6                      | 77             | 133                | 1                    | 0                   | 211                      | -58                         | 153                      |
| 2017-2018 | 2            | 0                | 2                      | 207            | 61                 | 3                    | 12                  | 283                      | -130                        | 153                      |
| 2018-2019 | 4            | -2               | 2                      | 101            | 115                | 2                    | 2                   | 220                      | -161                        | 59                       |
| 2019-2020 | 8            | -1               | 7                      | 161            | 200                | 4                    | 2                   | 367                      | -92                         | 275                      |
| Average   | 4            | -1               | 4                      | 118            | 106                | 2                    | 3                   | 229                      | -96                         | 133                      |