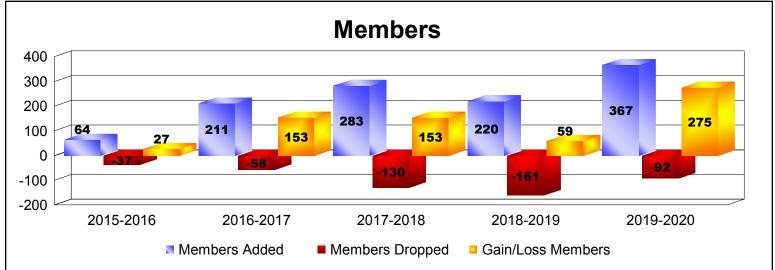

District 301A3 As of December 2019 Cumulative

| Year      | New<br>Clubs | Dropped<br>Clubs | Gain/<br>Loss<br>Clubs | New<br>Members | Charter<br>Members | Reinstate<br>Members | Transfer<br>Members | Total<br>Member<br>Added | Total<br>Members<br>Dropped | Gain/<br>Loss<br>Members |
|-----------|--------------|------------------|------------------------|----------------|--------------------|----------------------|---------------------|--------------------------|-----------------------------|--------------------------|
| 2015-2016 | 1            | 0                | 1                      | 43             | 21                 | 0                    | 0                   | 64                       | -37                         | 27                       |
| 2016-2017 | 6            | 0                | 6                      | 77             | 133                | 1                    | 0                   | 211                      | -58                         | 153                      |
| 2017-2018 | 2            | 0                | 2                      | 207            | 61                 | 3                    | 12                  | 283                      | -130                        | 153                      |
| 2018-2019 | 4            | -2               | 2                      | 101            | 115                | 2                    | 2                   | 220                      | -161                        | 59                       |
| 2019-2020 | 8            | -1               | 7                      | 161            | 200                | 4                    | 2                   | 367                      | -92                         | 275                      |
| Average   | 4            | -1               | 4                      | 118            | 106                | 2                    | 3                   | 229                      | -96                         | 133                      |